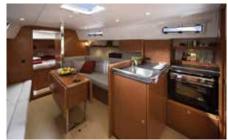

#### **ACCOMMODATION**

2 Double Cabins. 1 Head

MAXIMUM CAPACITY

6 people

#### **EQUIPMENT AND ELECTRONICS**

- 220 V shore supply
- 20 Amp battery charger
- 2 x 220 v sockets in saloon and cabins
- Hot Water System
- Pressurized hot and cold water with mixer tap
- Refrigeration Unit
- Radio CD Player with 2 speakers in Saloon and 2 in cockpit
- Crockery and Cutlery for 6 persons
- Gas stove and oven
- Hot/Cold water shower below and on diving platform
- Spray hood and Bimini cover
- VHF, Autopilot, Depth gauge
- Anchor winch
- Genoa and Mainsail furler
- Dinghy with engine 4hp