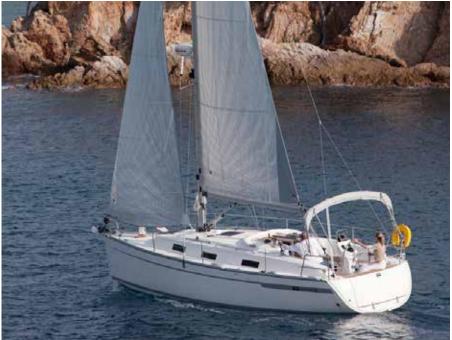

## Enjoy the Algarve in Style

# CHARTERS · PRIVATE DOLPHIN TOURS · BOAT HIRE · WATERSPORTS SAILING TRIPS · MATCH RACING CENTER · SAILING SCHOOL

### Bavaria 32 Cruiser







#### **LOW SEASON**

15 Oct - 31 Dec / 1 Jan - 15 Mar Half Day 250 € Full Day 450 € Weekly 1750 €

#### MID SEASON

15 Mar - 15 Jun / 15 Set - 15 Oct Half Day 300 € Full Day 490 € Weekly 1950 €

#### **HIGH SEASON**

15 Jun - 15 Set

Half Day 350 € Full Day 580 €

Weekly 2200€

#### **SKIPPER**

Half Day 60 € Full Day 120 € Weekly 840 €

**CREW** 

Half Day 30 € Full Day 60 €

Weekly 420€

#### **ACCOMMODATION**

2 Double Cabins. 1 Head

MAXIMUM CAPACITY

6 people

#### **EQUIPMENT AND ELECTRONICS**

- 220 V shore supply
- 20 Amp battery charger
- 2 x 220 v sockets in saloon and cabins
- Hot Water System
- Pressurized hot and cold water with mixer tap
- Refrigeration Unit
- Radio CD Player with 2 speakers in Saloon and 2 in cockpit
- Crockery and Cutlery for 6 persons
- Gas stove and ove