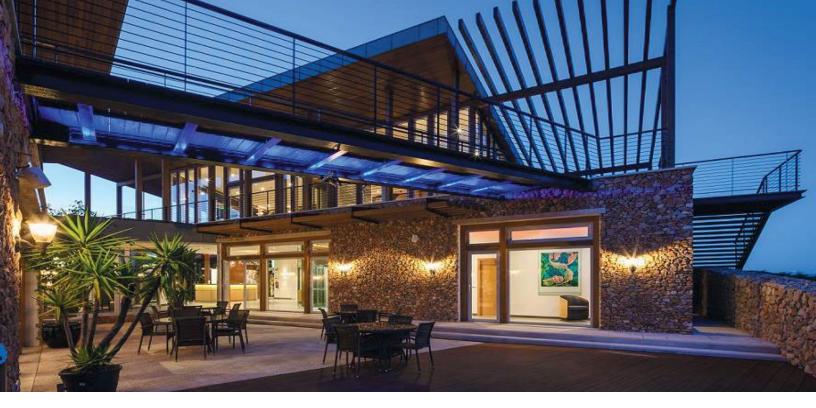

# CUBHOUSE

The Espiche Golf Clubhouse, which is also home to the Gecko restaurant, has been awarded internationally for its architecture, design and environmental efficiency, in reference to both the choice of materials used for the building and in its resource management. The exceptional location of the Clubhouse, situated on top of a hill overlooking the resort, offers breath-taking views across the golf course and the nature reserve. The views, coupled with the exceptional quality of the food available, makes the Clubhouse a reference for both lovers of golf and those who value the tranquility and beauty of nature itself.

### **EVENTS**

For special events, the Clubhouse is a strikingly elegant event venue for all kind of occasions and celebrations - from weddings to business events, or simply a less formal cocktail party.