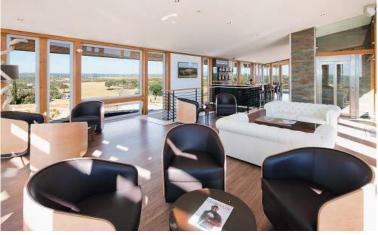

# CUBHOUSE

The Espiche Golf Clubhouse, which is also home to the Gecko restaurant, has been awarded internationally for its architecture, design and environmental efficiency, in reference to both the choice of materials used for the building and in its resource management. The exceptional location of the Clubhouse, situated on top of a hill overlooking the resort, offers breath-taking views across the golf course and the nature reserve. The views, coupled with the exceptional quality of the food available, makes the Clubhouse a reference for both lovers of golf and those who value the tranquility and beauty of nature itself.

### **EVENTS**

For special events, the Clubhouse is a strikingly elegant event venue for all kind of occasions and celebrations - from weddings to business events, or simply a less formal cocktail party.