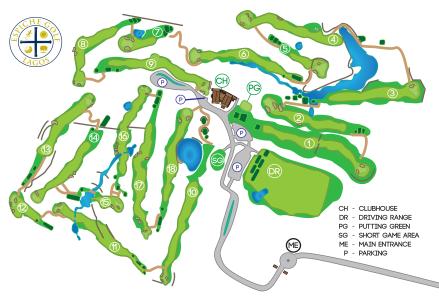

Course Designer / Architect: Peter Sauerman (South Africa) Founded / Opening year: 2012 Holes: 18 / Par: 72 White Tees Length: 5862 metres Yellow Tees Length: 5464 metres Red Tees Length: 4979 metres Greens: Paspalum cv. Sea Island 2000 Fairways: Bermuda (Cynodon dactylon cv. Tifton 419) Tees: Bermuda (Cynodon dactylon cv. Tifton 419) Handicap: Men < 28 | Ladies < 36

# DRIVING RANGE

Full driving range with turf range & mats, practice putting green and short game area.