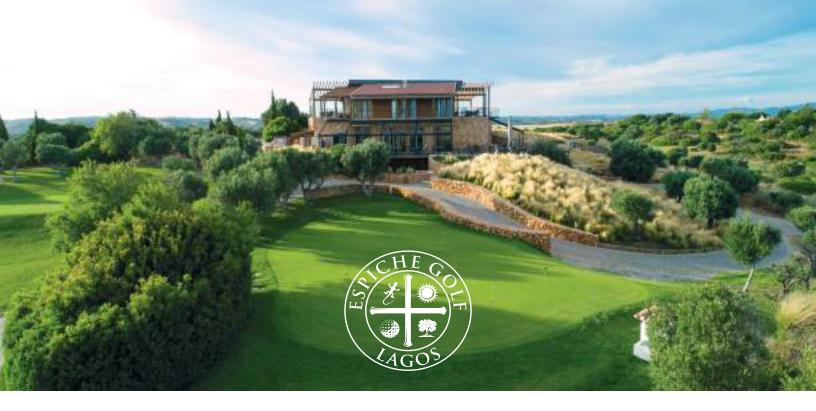

# DESCRIPTION

Located within a nature reserve and just five minutes from Lagos, Espiche Golf is an eco-resort which has been perfectly integrated into the surrounding natural environment and offers a unique and authentic experience in the western Algarve.

Preservation, conservation and innovation of resource management are at the heart of Espiche Golf. The 18 hole, par 72 golf course was designed to integrate effortlessly into the surrounding Algarve countryside and the indigenous flora and fauna of the area have been preserved, in keeping with the company's ethos of nature preservation and conservation. This commitment to maintaining natural resources is one that we believe will allow Espiche Golf to continuously contribute to a sustainable future.

# CUBHOUSE

The Espiche Golf Clubhouse, which is also home to the Gecko restaurant, has been awarded internationally for its architecture, design and environmental efficiency, in reference to both the choice of materials used for the building and in its resource management. The exceptional location of the Clubhouse, situated on top of a hill overlooking the resort, offers breath-taking views across the golf course and the nature reserve. The views, coupled with the exceptional quality of the food available, makes the Clubhouse a reference for both lovers of golf and those who value the tranquility and beauty of nature itself.