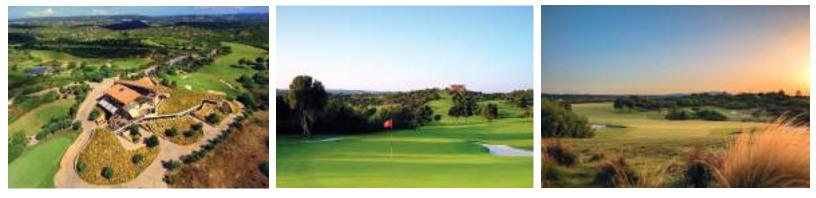

# DESCRIPTION

Located within a nature reserve and just five minutes from Lagos, Espiche Golf is an eco-resort which has been perfectly integrated into the surrounding natural environment and offers a unique and authentic experience in the western Algarve.

Preservation, conservation and innovation of resource management are at the heart of Espiche Golf. The 18 hole, par 72 golf course was designed to integrate effortlessly into the surrounding Algarve countryside and the indigenous flora and fauna of the area have been preserved, in keeping with the company's ethos of nature preservation and conservation. This commitment to maintaining natural resources is one that we believe will allow Espiche Golf to continuously contribute to a sustainable future.

Course Designer / Architect: Peter Sauerman (South Africa) Founded / Opening year: 2012 Holes: 18 / Par: 72 White Tees Length: 5862 metres Yellow Tees Length: 5464 metres Red Tees Length: 4979 metres Greens: Paspalum cv. Sea Island 2000 Fairways: Bermuda (Cynodon dactylon cv. Tifton 419) Tees: Bermuda (Cynodon dactylon cv. Tifton 419) Handicap: Men < 28 | Ladies < 36