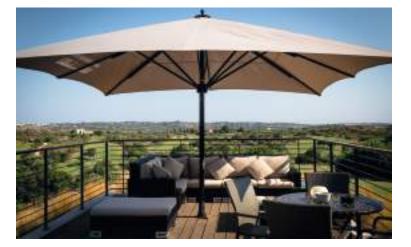

# CUBHOUSE

The Espiche Golf Clubhouse, which is also home to the Gecko restaurant, has been awarded internationally for its architecture, design and environmental efficiency, in reference to both the choice of materials used for the building and in its resource management. The exceptional location of the Clubhouse, situated on top of a hill overlooking the resort, offers breath-taking views across the golf course and the nature reserve. The views, coupled with the exceptional quality of the food available, makes the Clubhouse a reference for both lovers of golf and those who value the tranquility and beauty of nature itself.

### **EVENTS**

For special events, the Clubhouse is a strikingly elegant event venue for all kind of occasions and celebrations - from weddings to business events, or simply a less formal cocktail party.